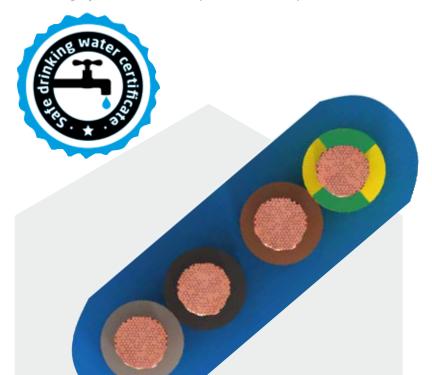

OP CABLE XDRINK 4G6 0,6/1 kV

1

2 3

This cable render is an example from this product range and does not neccesarily match the selected core size or number of cores.

#### 2. Insulation

Cross-linked polyethylene (XLPE).

The standard identification of insulated conductors is the following:

| 3 x | Brown+ Black+ Grey                  |
|-----|-------------------------------------|
| 4 G | Brown + Black + Grey + Green/yellow |

#### 3. Lay-up

Insulated conductors are placed side by side in parallel arrangement. On request, Xdrink is also available in a round version.

#### 4. Outer sheath

Flexible polyolefin, blue colour.