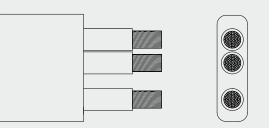

#### 2. Insulation

Cross-linked polyethylene (XLPE).

The standard identification of insulated conductors is the following:

| 3 x | Brown+ Black+ Grey                  |
|-----|-------------------------------------|
| 4 G | Brown + Black + Grey + Green/yellow |

#### 3. Lay-up

Insulated conductors are placed side by side in parallel arrangement. On request, Xdrink is also available in a round version.